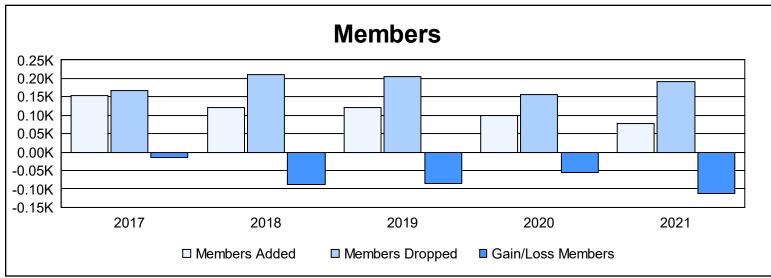

District 3 E

As of June 2021 Cumulative

| Year      | New<br>Clubs | Dropped<br>Clubs | Gain/<br>Loss<br>Clubs | New<br>Members | Charter<br>Members | Reinstate<br>Members | Transfer<br>Members | Total<br>Member<br>Added | Total<br>Members<br>Dropped | Gain/<br>Loss<br>Members |
|-----------|--------------|------------------|------------------------|----------------|--------------------|----------------------|---------------------|--------------------------|-----------------------------|--------------------------|
| 2016-2017 | 0            | 0                | 0                      | 141            | 0                  | 3                    | 9                   | 153                      | 168                         | -15                      |
| 2017-2018 | 0            | 1                | -1                     | 114            | 2                  | 4                    | 2                   | 122                      | 211                         | -89                      |
| 2018-2019 | 0            | 4                | -4                     | 100            | 0                  | 9                    | 13                  | 122                      | 206                         | -84                      |
| 2019-2020 | 0            | 3                | -3                     | 52             | 1                  | 19                   | 28                  | 100                      | 155                         | -55                      |
| 2020-2021 | 0            | 5                | -5                     | 71             | 4                  | 1                    | 2                   | 78                       | 191                         | -113                     |
| Average   | 0            | 3                | -3                     | 96             | 1                  | 7                    | 11                  | 115                      | 186                         | -71                      |