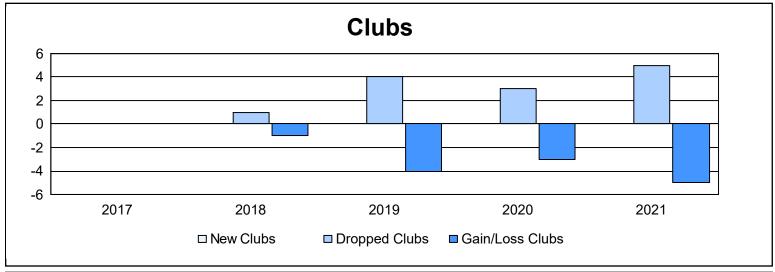

District 3 E

As of June 2021 Cumulative

| Year      | New<br>Clubs | Dropped<br>Clubs | Gain/<br>Loss<br>Clubs | New<br>Members | Charter<br>Members | Reinstate<br>Members | Transfer<br>Members | Total<br>Member<br>Added | Total<br>Members<br>Dropped | Gain/<br>Loss<br>Members |
|-----------|--------------|------------------|------------------------|----------------|--------------------|----------------------|---------------------|--------------------------|-----------------------------|--------------------------|
| 2016-2017 | 0            | 0                | 0                      | 141            | 0                  | 3                    | 9                   | 153                      | 168                         | -15                      |
| 2017-2018 | 0            | 1                | -1                     | 114            | 2                  | 4                    | 2                   | 122                      | 211                         | -89                      |
| 2018-2019 | 0            | 4                | -4                     | 100            | 0                  | 9                    | 13                  | 122                      | 206                         | -84                      |
| 2019-2020 | 0            | 3                | -3                     | 52             | 1                  | 19                   | 28                  | 100                      | 155                         | -55                      |
| 2020-2021 | 0            | 5                | -5                     | 71             | 4                  | 1                    | 2                   | 78                       | 191                         | -113                     |
| Average   | 0            | 3                | -3                     | 96             | 1                  | 7                    | 11                  | 115                      | 186                         | -71                      |